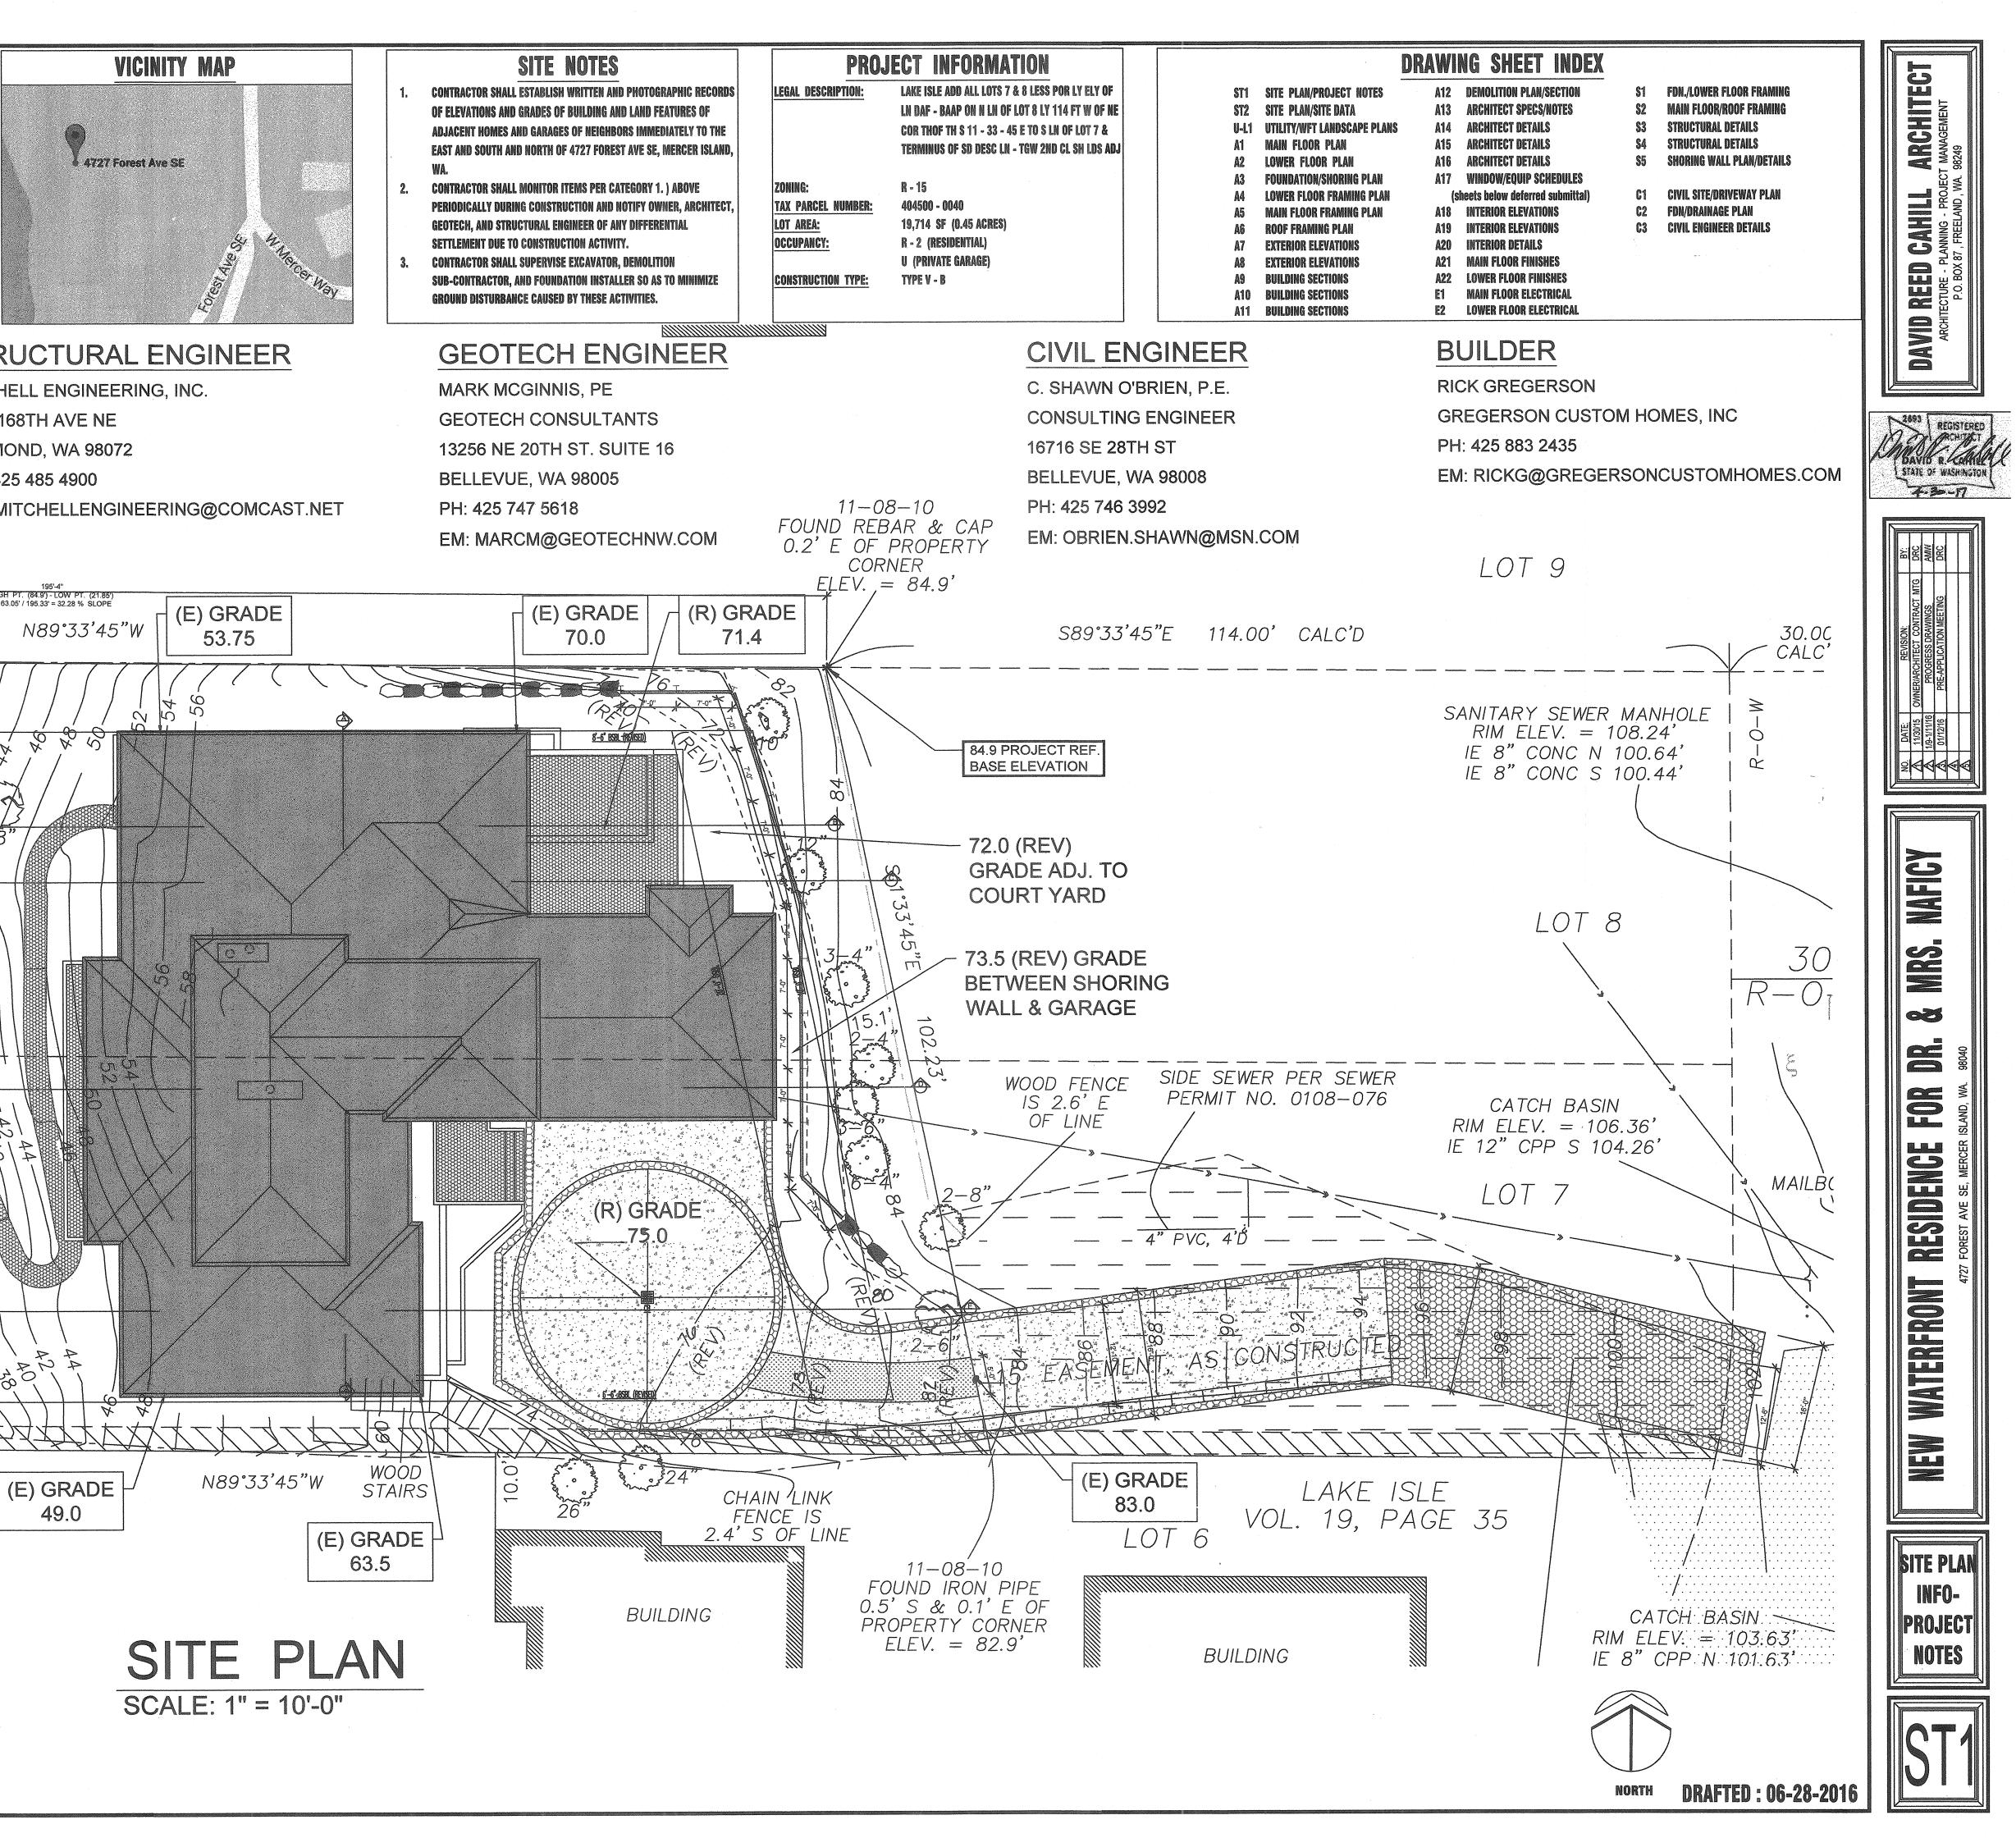

MAIN FLOOR AREA LOWER FLOOR AREA SUB-TOTAL HOUSE GROSS FLOOR AREA **CRAWSPACE MECHANICAL ROOM** POOL/SPA FLOOR AREA TOTAL RESIDENCE FLOOR AREA GARAGE FLOOR AREA

4,919 SF 1,699 SF 137 SF 55 SF += 6,536 SF (33.15% ACTUAL)

-137 SF +55 SF

GROSS FLOOR AREA PLANS SCALE: 1"=20'-0"

| MAIN FLOOR AREA                  | = 3,371 SF          |
|----------------------------------|---------------------|
| LOWER FLOOR AREA                 | <u>+ 2,051 SF</u>   |
| SUB-TOTAL HOUSE GROSS FLOOR AREA | = 5,422 SF          |
| CRAWSPACE MECHANICAL ROOM        | + 120 SF            |
| POOL/SPA FLOOR AREA              | + 1,011 SF          |
| TOTAL RESIDENCE FLOOR AREA       | = 6,553 SF          |
| GARAGE FLOOR AREA                | + 738 SF            |
| TOTAL STRUCTURE GROSS FLOOR AREA | = 7,291 SF (36.98%) |
|                                  |                     |