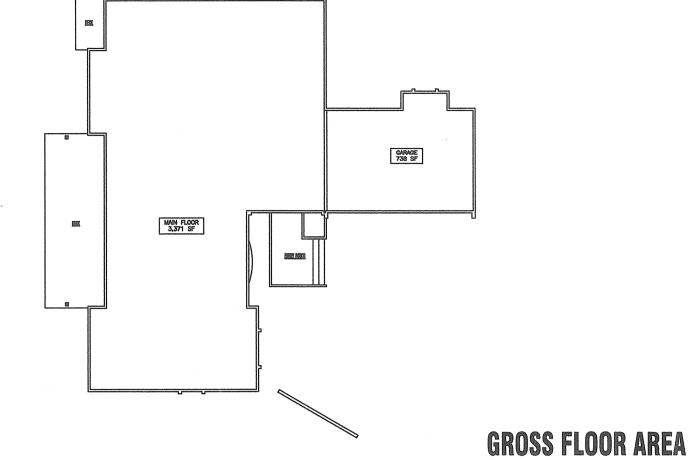

MAIN FLOOR AREA LOWER FLOOR AREA SUB-TOTAL HOUSE GROSS FLOOR AREA **CRAWSPACE MECHANICAL ROOM** POOL/SPA FLOOR AREA TOTAL RESIDENCE FLOOR AREA GARAGE FLOOR AREA

4,919 SF 1,699 SF 137 SF 55 SF += 6,536 SF (33.15% ACTUAL)

-137 SF +55 SF

GROSS FLOOR AREA PLANS SCALE: 1"=20'-0"

| MAIN FLOOR AREA                  | = 3,371 SF          |
|----------------------------------|---------------------|
| LOWER FLOOR AREA                 | <u>+ 2,051 SF</u>   |
| SUB-TOTAL HOUSE GROSS FLOOR AREA | = 5,422 SF          |
| CRAWSPACE MECHANICAL ROOM        | + 120 SF            |
| POOL/SPA FLOOR AREA              | + 1,011 SF          |
| TOTAL RESIDENCE FLOOR AREA       | = 6,553 SF          |
| GARAGE FLOOR AREA                | + 738 SF            |
| TOTAL STRUCTURE GROSS FLOOR AREA | = 7,291 SF (36.98%) |
|                                  |                     |