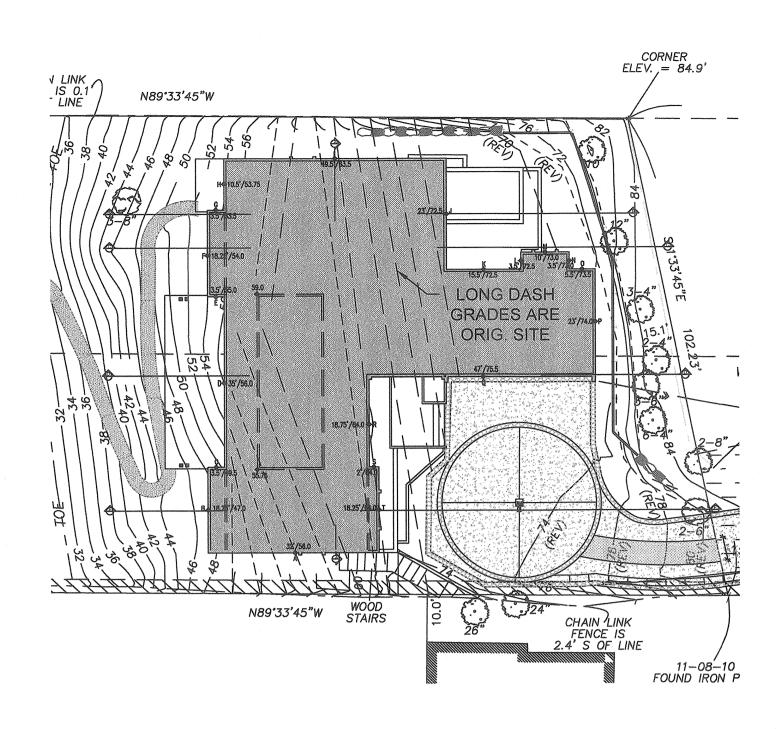

POOL/SPA 1,011 SF LOWER FLOOR 2,051 SF

ABE CALCU SCALE: 1"=20'-0"

SCALE: 1"=20'-0"

|                                                                                                                                                                                                                                                            |                                                                                                                                                                                                                                                                                                                   |                                                                                                                                                                                                                                                                                                                                                                                                                                                                                                                                                                                                                                                                                                                                                                                                                                                                                                                                                                                                                                                                                                                                                                                                                                                                                                                                                                                                                                                                                                                                                                                                                                                                                                                                                                                                                                                                                                                                                                                                                                                                                                                                                                                                                                                                                                                                                                                                                                                                       | T                                                                                                                                                                                                                                                               |
|------------------------------------------------------------------------------------------------------------------------------------------------------------------------------------------------------------------------------------------------------------|-------------------------------------------------------------------------------------------------------------------------------------------------------------------------------------------------------------------------------------------------------------------------------------------------------------------|-----------------------------------------------------------------------------------------------------------------------------------------------------------------------------------------------------------------------------------------------------------------------------------------------------------------------------------------------------------------------------------------------------------------------------------------------------------------------------------------------------------------------------------------------------------------------------------------------------------------------------------------------------------------------------------------------------------------------------------------------------------------------------------------------------------------------------------------------------------------------------------------------------------------------------------------------------------------------------------------------------------------------------------------------------------------------------------------------------------------------------------------------------------------------------------------------------------------------------------------------------------------------------------------------------------------------------------------------------------------------------------------------------------------------------------------------------------------------------------------------------------------------------------------------------------------------------------------------------------------------------------------------------------------------------------------------------------------------------------------------------------------------------------------------------------------------------------------------------------------------------------------------------------------------------------------------------------------------------------------------------------------------------------------------------------------------------------------------------------------------------------------------------------------------------------------------------------------------------------------------------------------------------------------------------------------------------------------------------------------------------------------------------------------------------------------------------------------------|-----------------------------------------------------------------------------------------------------------------------------------------------------------------------------------------------------------------------------------------------------------------|
| WALL POINT<br>POINT A.<br>POINT B.<br>POINT B.<br>POINT C.<br>POINT D.<br>POINT D.<br>POINT E.<br>POINT F.<br>POINT F.<br>POINT F.<br>POINT G.<br>POINT H.<br>POINT H.<br>POINT I.<br>POINT J.<br>POINT K.<br>POINT K.<br>POINT L.<br>POINT N.<br>POINT N. | LENGTH X ELEV<br>$32' \times 56'$<br>$18.25' \times 47'$<br>$3.5' \times 49.5'$<br>$35' \times 56'$<br>$3.5' \times 55'$<br>$18.25' \times 54'$<br>$3.5' \times 53.5'$<br>$10.5' \times 53.75'$<br>$49.5' \times 63.5'$<br>$23' \times 72.5'$<br>$15.5' \times 72.5'$<br>$3.5' \times 73'$<br>$3.5' \times 73.5'$ | SUM<br>1792<br>857.75<br>173.25<br>1960<br>192.5<br>985.5<br>187.25<br>564.375<br>3143.25<br>1667.5<br>1123.75<br>253.75<br>730<br>255.5<br>404.25                                                                                                                                                                                                                                                                                                                                                                                                                                                                                                                                                                                                                                                                                                                                                                                                                                                                                                                                                                                                                                                                                                                                                                                                                                                                                                                                                                                                                                                                                                                                                                                                                                                                                                                                                                                                                                                                                                                                                                                                                                                                                                                                                                                                                                                                                                                    | BAND REED CAHILL ARCHITECT<br>BAND REED CAHILL ARCHITECT<br>BAND BEED CAHILL ARCHITECT<br>BAND BEED CAHILL ARCHITECT<br>BOX 87, FREELAND, WA. 98249<br>B.O. BOX 87, FREELAND, WA. 98249<br>B.O. BOX 87, FREELAND, WA. 98249<br>B.O. BOX 87, FREELAND, WA. 98249 |
| POINT P.<br>POINT Q.<br>POINT R.<br>POINT S.<br>POINT T.<br>SUM<br>SUM OF TOT/<br>SUM OF WALL                                                                                                                                                              | $\begin{array}{rrr} 23' \times 74' \\ 47' \times 75.5' \\ 18.75' \times 64' \\ 2' \times 64' \\ + & 18.25' \times 64' \\ = & 344' \end{array}$                                                                                                                                                                    | $     \begin{array}{r}       1702 \\       3548.5 \\       1200 \\       128 \\       \pm 1168 \\       = 22,037.125 \\       22,037.125 \\       = 64.06' \\       344' \\       = 64.06'   \end{array} $                                                                                                                                                                                                                                                                                                                                                                                                                                                                                                                                                                                                                                                                                                                                                                                                                                                                                                                                                                                                                                                                                                                                                                                                                                                                                                                                                                                                                                                                                                                                                                                                                                                                                                                                                                                                                                                                                                                                                                                                                                                                                                                                                                                                                                                            | NO     DATE:     REVISION:       A     11/30/15     OWNER/ARCHITECT CONTRACT MTG     BY:       A     1/9-1/1/16     PRCGRESS DRAWINGS     AMW       A     01/12/16     PRE-APPLICATION MEETING     DRC                                                          |
| 10<br>R & CAP<br>ROPERTY<br>R & CAP<br>ROPERTY<br>R & CAP<br>SB9'33'45"E 114.00'<br>SB9'33'45"E 114.00'<br>SB9'33'45"E 114.00'<br>SB9'33'45"E 114.00'<br>SB9'33'45"E 114.00'                                                                               | LOT 9<br>CALC'D<br>SANITARY SEWER MANHOLE<br>RIM ELEV. = 108.24'<br>IE 8" CONC N 100.64'<br>IE 8" CONC S 100.44'<br>LOT 8<br>ER SEWER<br>TOB-076<br>CATCH BASIN<br>RIM ELEV. = 106.36'<br>IE 12" CPP S 104.26'<br>LOT 7<br>LOT 7<br>M                                                                             | II - 08 - 10 FOUND CONC<br>MON IN CASE $I = 10$ FOUND CONC<br>MON IN CASE $I = 10$ FOUND CONC<br>FOUND CO | NEW WATERFRONT RESIDENCE FOR DR. & MRS. NAFICY<br>4727 FOREST AVE SE, MERCER ISLAND, WA. 36040                                                                                                                                                                  |
| LOT 6<br>ND IRON PIPF                                                                                                                                                                                                                                      | LAKE ISLE<br>19, PAGE 35                                                                                                                                                                                                                                                                                          | Image: Signature                                                                                                                                                                                                                                                                                                                                                                                                                                                                                                                                                                                                                                                                                                                                                                                                                                                                                                                                                                                                                                                                                                                                                                                                                                                                                                                                                                                                                                       | SITE<br>PLAN /<br>SITE<br>DATA<br>ST2                                                                                                                                                                                                                           |