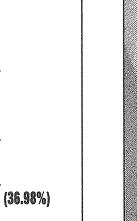

4,919 SF 1,699 SF 137 SF 55 SF += 6,536 SF (33.15% ACTUAL)

-137 SF +55 SF

GROSS FLOOR AREA PLANS SCALE: 1"=20'-0"

| MAIN FLOOR AREA                  | = 3,371 SF          |
|----------------------------------|---------------------|
| LOWER FLOOR AREA                 | <u>+ 2,051 SF</u>   |
| SUB-TOTAL HOUSE GROSS FLOOR AREA | = 5,422 SF          |
| CRAWSPACE MECHANICAL ROOM        | + 120 SF            |
| POOL/SPA FLOOR AREA              | + 1,011 SF          |
| TOTAL RESIDENCE FLOOR AREA       | = 6,553 SF          |
| GARAGE FLOOR AREA                | + 738 SF            |
| TOTAL STRUCTURE GROSS FLOOR AREA | = 7,291 SF (36.98%) |
|                                  |                     |