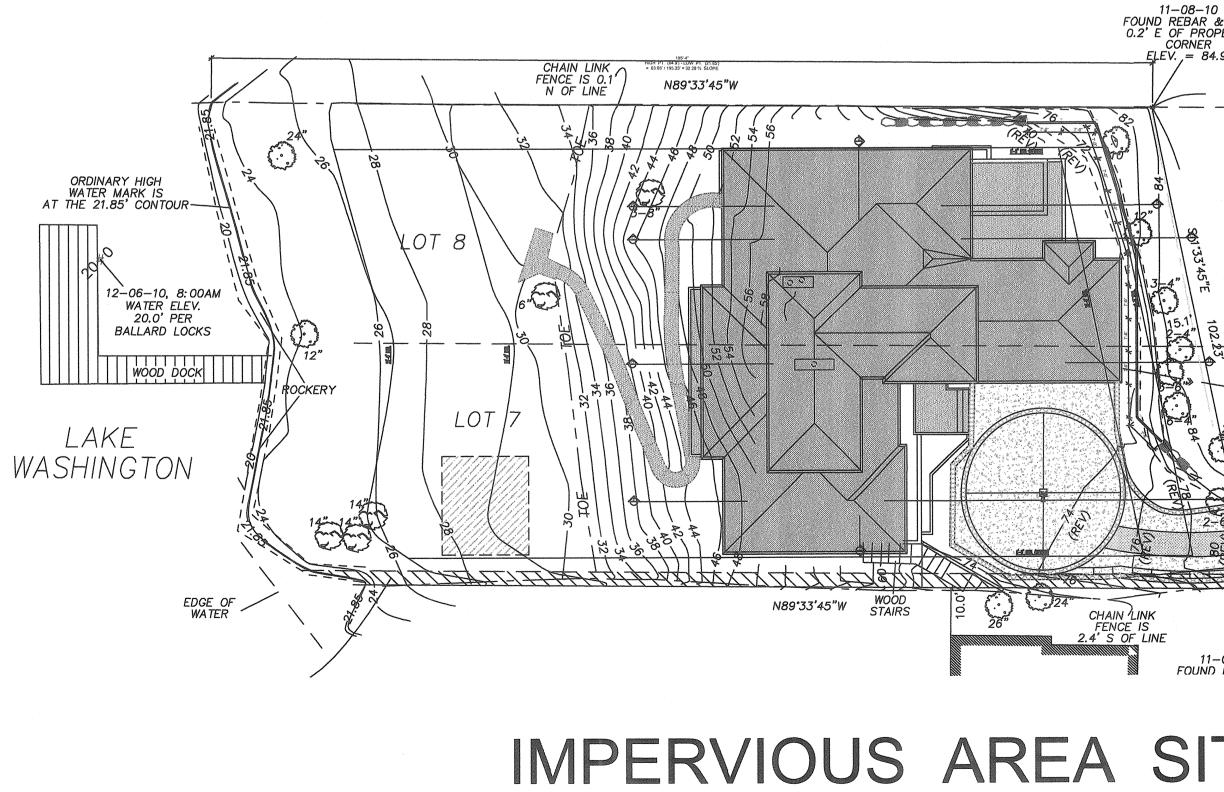

# IMPERVIOUS AREA PLAN

SCALE: 1"=20'-0"

(19,713 SF X 35% OF LOT AREA = 6,900 SF)

1000

CABANA ROOF AREA ALLOW. IMPERVIOUS

+ 364 SF (AVAILABLE) = 6,900 SF (30% + 5% ALLOW.)

MAIN ROOF AREA DRIVEWAY AREA GRASS STRIP DEDUCT FIRE CODE WIDENING TOTAL IMPERVIOUS

4,919 SF 1,699 SF 137 SF 55 SF += 6,536 SF (33.15% ACTUAL)

-137 SF +55 SF

GROSS FLOOR AREA PLANS SCALE: 1"=20'-0"

| MAIN FLOOR AREA                  | = 3,371 SF          |
|----------------------------------|---------------------|
| LOWER FLOOR AREA                 | <u>+ 2,051 SF</u>   |
| SUB-TOTAL HOUSE GROSS FLOOR AREA | = 5,422 SF          |
| CRAWSPACE MECHANICAL ROOM        | + 120 SF            |
| POOL/SPA FLOOR AREA              | + 1,011 SF          |
| TOTAL RESIDENCE FLOOR AREA       | = 6,553 SF          |
| GARAGE FLOOR AREA                | + 738 SF            |
| TOTAL STRUCTURE GROSS FLOOR AREA | = 7,291 SF (36.98%) |
|                                  |                     |