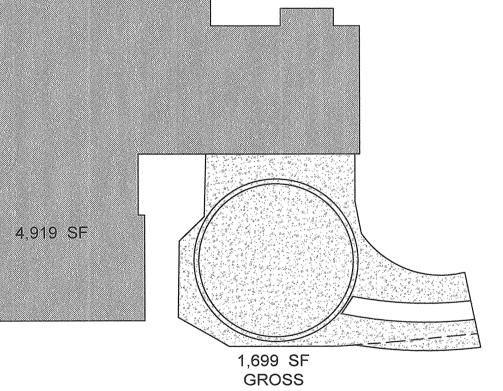

# IMPERVIOUS AREA PLAN

SCALE: 1"=20'-0"

(19,713 SF X 35% OF LOT AREA = 6,900 SF)

1000

CABANA ROOF AREA ALLOW. IMPERVIOUS

+ 364 SF (AVAILABLE) = 6,900 SF (30% + 5% ALLOW.)

MAIN ROOF AREA DRIVEWAY AREA GRASS STRIP DEDUCT FIRE CODE WIDENING TOTAL IMPERVIOUS

4,919 SF 1,699 SF 137 SF 55 SF += 6,536 SF (33.15% ACTUAL)

-137 SF +55 SF

GROSS FLOOR AREA PLANS SCALE: 1"=20'-0"

| MAIN FLOOR AREA                  | = 3,371 SF          |
|----------------------------------|---------------------|
| LOWER FLOOR AREA                 | <u>+ 2,051 SF</u>   |
| SUB-TOTAL HOUSE GROSS FLOOR AREA | = 5,422 SF          |
| CRAWSPACE MECHANICAL ROOM        | + 120 SF            |
| POOL/SPA FLOOR AREA              | + 1,011 SF          |
| TOTAL RESIDENCE FLOOR AREA       | = 6,553 SF          |
| GARAGE FLOOR AREA                | + 738 SF            |
| TOTAL STRUCTURE GROSS FLOOR AREA | = 7,291 SF (36.98%) |
|                                  |                     |