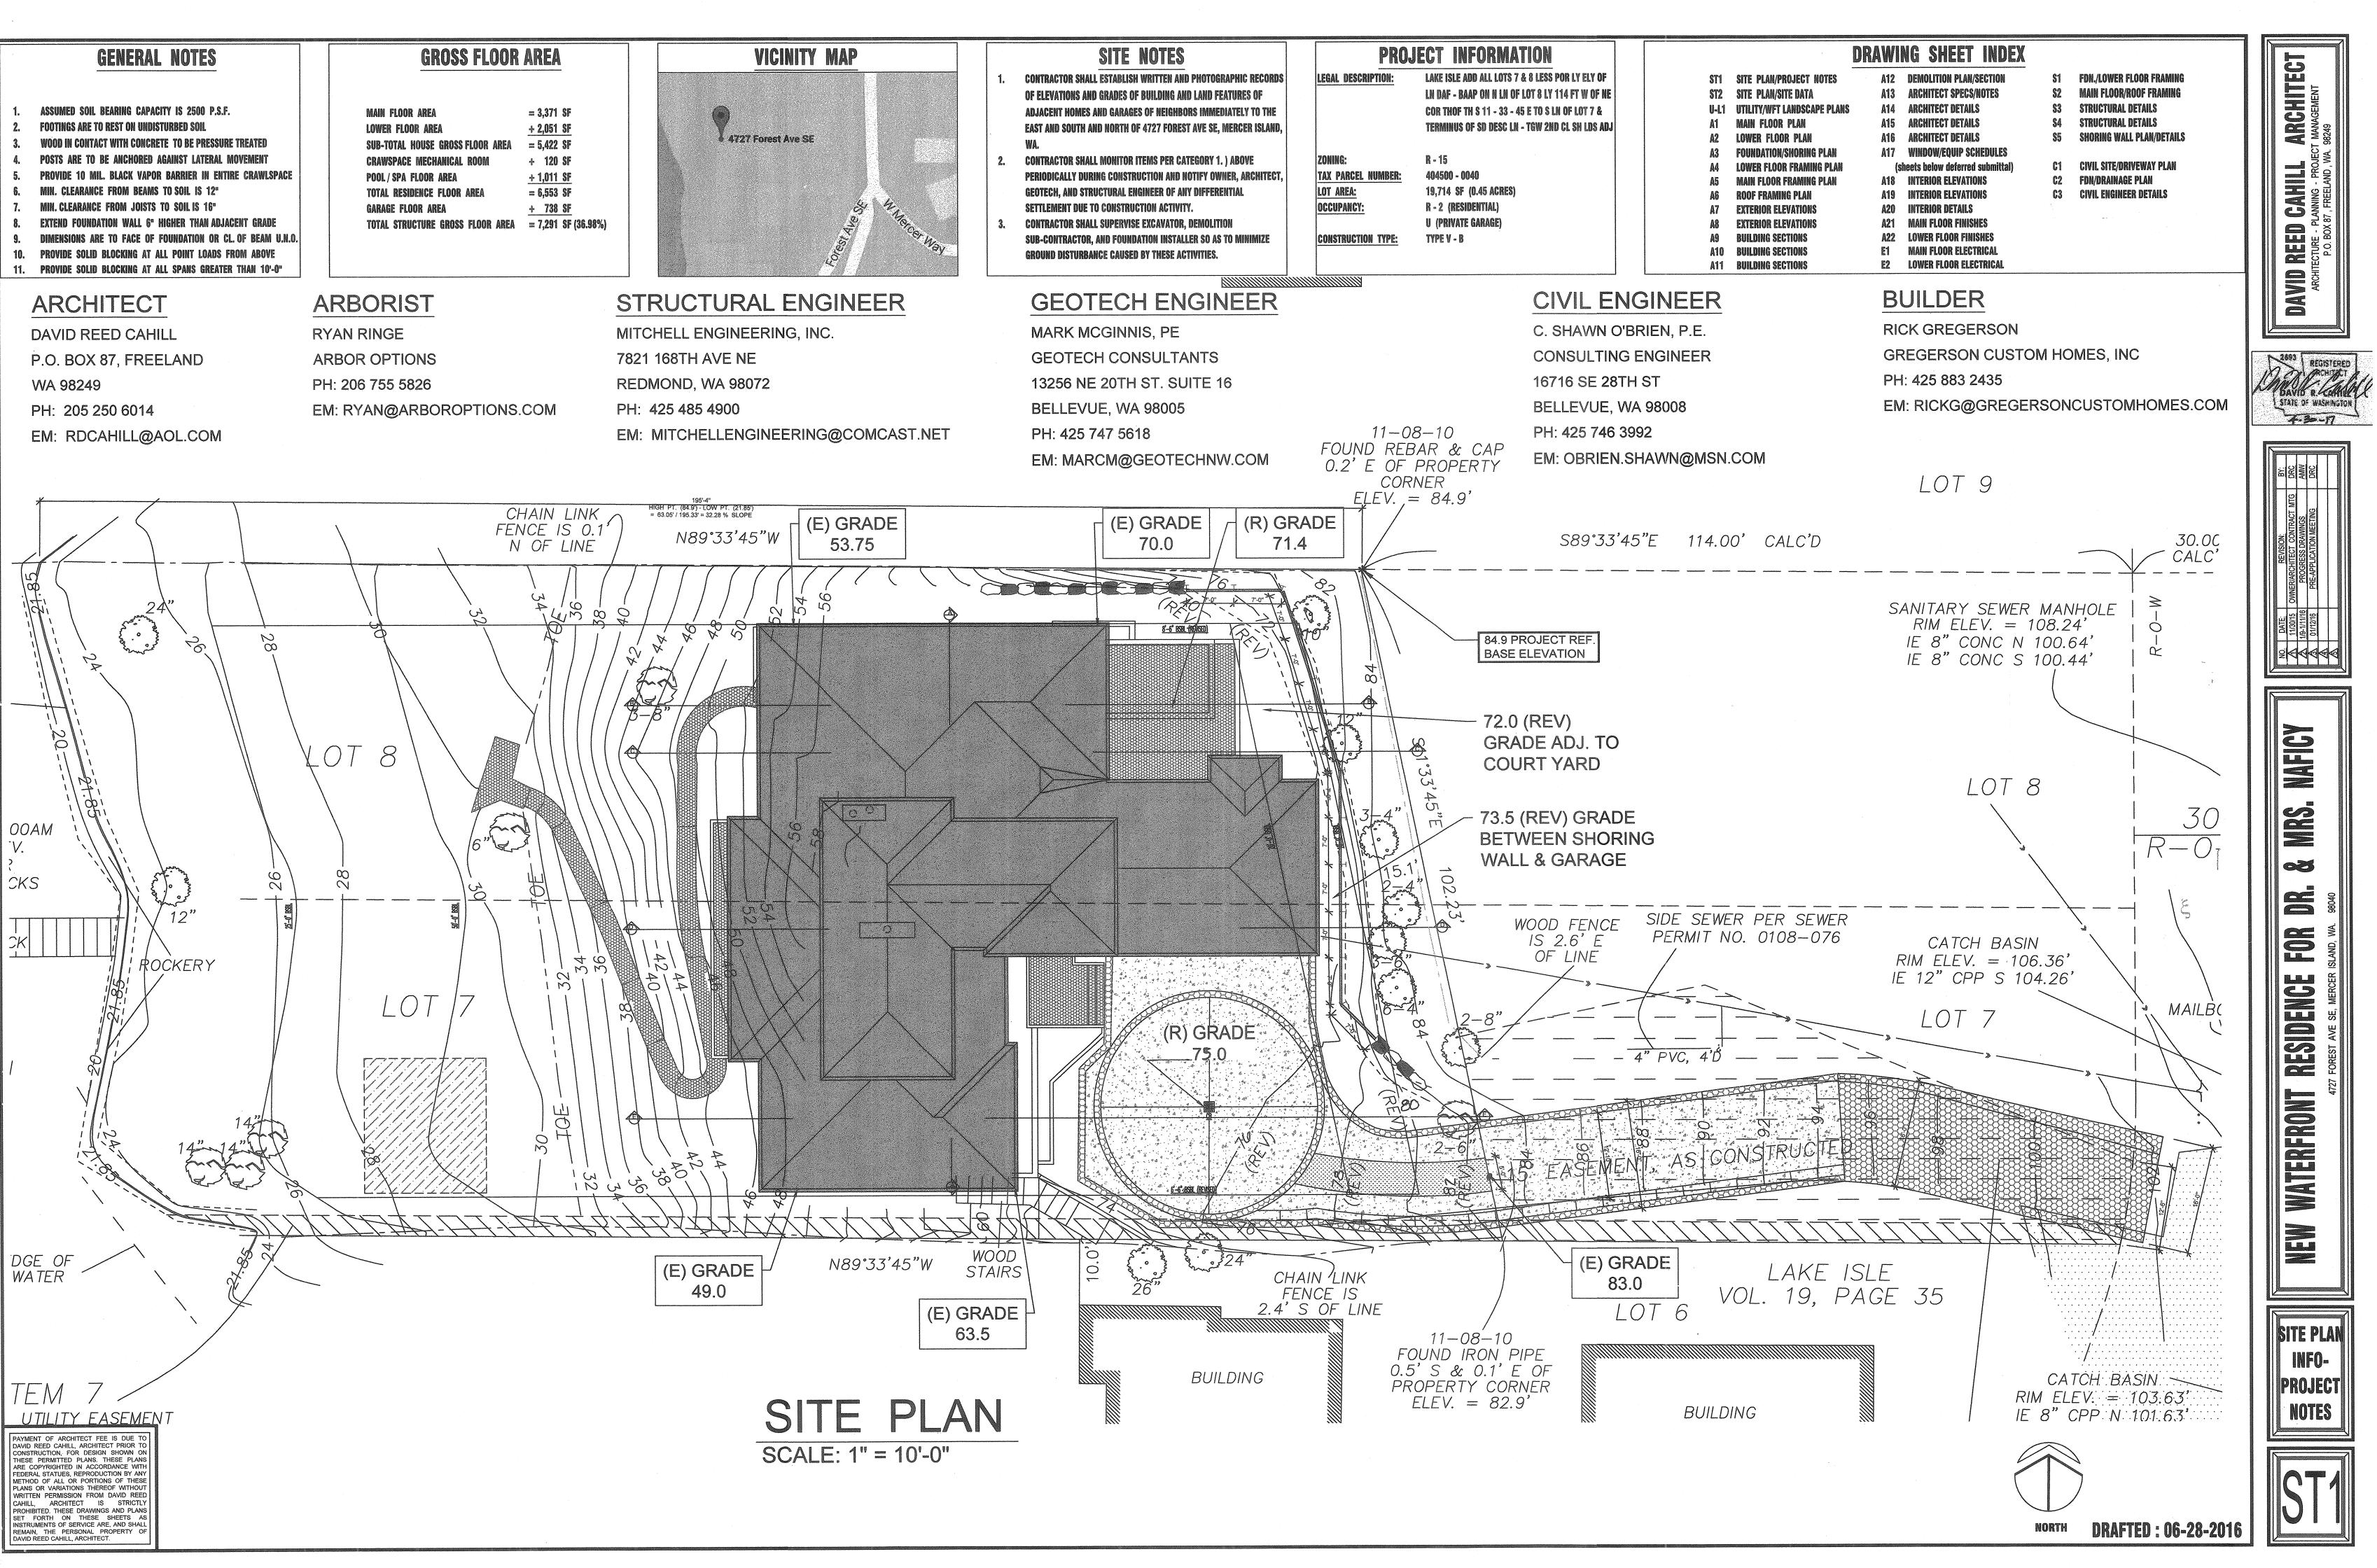

MAIN FLOOR AREA LOWER FLOOR AREA SUB-TOTAL HOUSE GROSS FLOOR AREA **CRAWSPACE MECHANICAL ROOM** POOL/SPA FLOOR AREA TOTAL RESIDENCE FLOOR AREA GARAGE FLOOR AREA

4,919 SF 1,699 SF 137 SF 55 SF += 6,536 SF (33.15% ACTUAL)

-137 SF +55 SF

GROSS FLOOR AREA PLANS SCALE: 1"=20'-0"

| MAIN FLOOR AREA                  | = 3,371 SF          |
|----------------------------------|---------------------|
| LOWER FLOOR AREA                 | <u>+ 2,051 SF</u>   |
| SUB-TOTAL HOUSE GROSS FLOOR AREA | = 5,422 SF          |
| CRAWSPACE MECHANICAL ROOM        | + 120 SF            |
| POOL/SPA FLOOR AREA              | + 1,011 SF          |
| TOTAL RESIDENCE FLOOR AREA       | = 6,553 SF          |
| GARAGE FLOOR AREA                | + 738 SF            |
| TOTAL STRUCTURE GROSS FLOOR AREA | = 7,291 SF (36.98%) |
|                                  |                     |